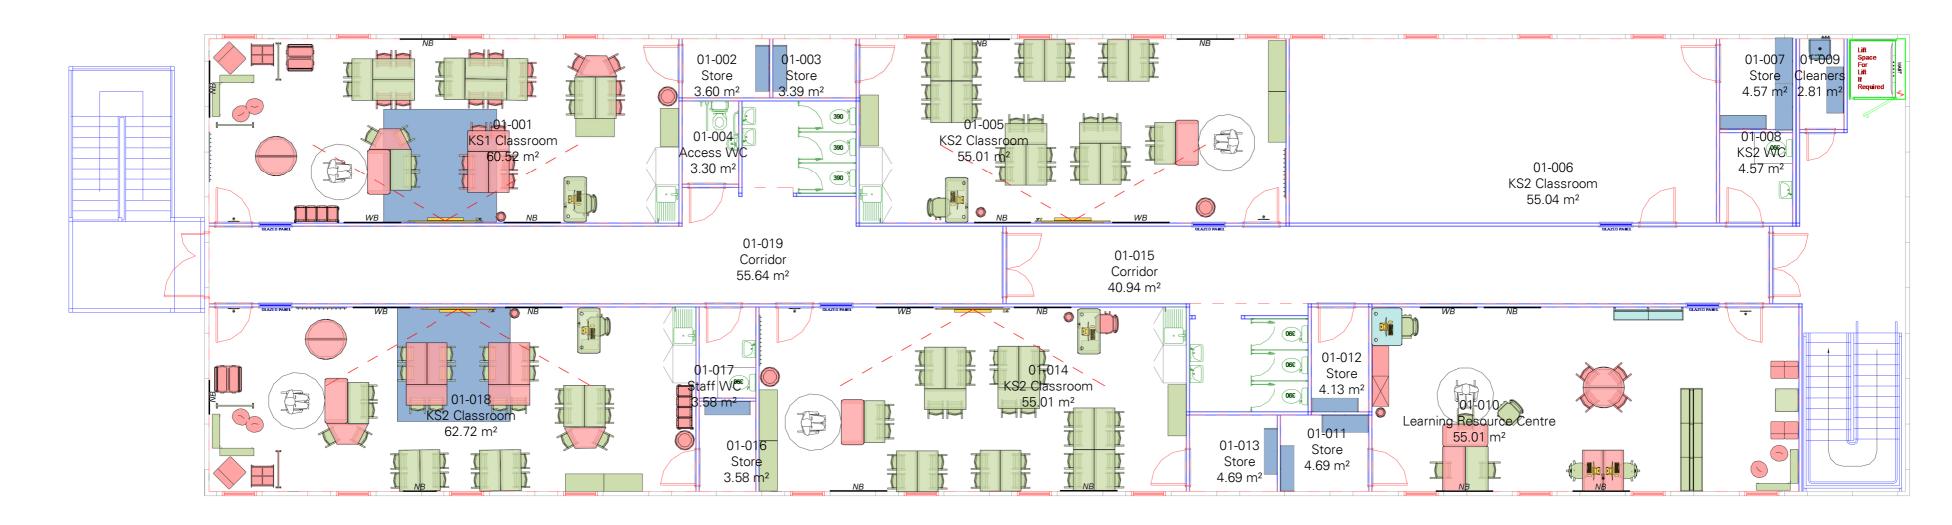

First Floor GA

DISCLAMER

All content within these drawings is the property of Space Zero. Sharing, distribution or reproduction of any content is expressly prohibited without Space Zero Spring written consent.
These drawings are to be read in comply with current regulations and guidators broadly at Illings. Black Per ADS

DRAWING TITLE **+BOWMER KIRKLAND** 2002 - First Floor GA PROJECT STAGE RIBA 03 Sutton Bonington - Temporary Building One Silk Street DRAWING NO. REV Ancoats SRP1046 - SPZ - 03 - 01 - D - O - 0003 P01 Manchester M4 6LZ SCALE SHEET SPZ NO. DATE DRN 1:100 A2 39350 spacezero.co.uk